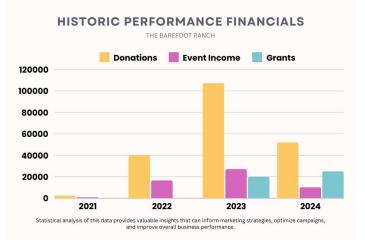

## Historic Performance Financials

## Historic Financials

|                       |             |             |             |             | ŀ           | Historical Financials |             |             |             |             |             |              |              |  |  |  |  |  |  |  |
|-----------------------|-------------|-------------|-------------|-------------|-------------|-----------------------|-------------|-------------|-------------|-------------|-------------|--------------|--------------|--|--|--|--|--|--|--|
|                       | 2012        | 2013        | 2014        | 2015        | 2016        | 2017                  | 2018        | 2019        | 2020        | 2021        | 2022        | 2023         | 2024         |  |  |  |  |  |  |  |
| Donation Income       |             |             |             |             |             |                       |             |             |             |             |             |              |              |  |  |  |  |  |  |  |
| Individuals           | \$0         | \$0         | \$0         | \$0         | \$0         | \$0                   | \$0         | \$0         | \$0         | \$842.96    | \$33,118.80 | \$90,889.12  | \$54,852.63  |  |  |  |  |  |  |  |
| Businesses            | \$0         | \$0         | \$0         | \$0         | \$0         | \$0                   | \$0         | \$0         | \$0         | \$0         | \$0         | \$0          | \$0          |  |  |  |  |  |  |  |
| Major Donors          | \$0         | \$0         | \$0         | \$0         | \$0         | \$0                   | \$0         | \$0         | \$0         | \$0         | \$0         | \$0          | \$0          |  |  |  |  |  |  |  |
| Total Donation Income | \$0         | \$0         | \$0         | \$0         | \$0         | \$0                   | \$0         | \$0         | \$0         | \$842.96    | \$33,118.80 | \$90,889.12  | \$54,852.63  |  |  |  |  |  |  |  |
| Other Revenue         |             |             |             |             |             |                       |             |             |             |             |             |              |              |  |  |  |  |  |  |  |
| Program Fees          | \$0         | \$0         | \$0         | \$0         | \$0         | \$0                   | \$0         | \$0         | \$0         | \$0         | \$0         | \$0          | \$515.00     |  |  |  |  |  |  |  |
| Product Sales         | \$0         | \$0         | \$0         | \$0         | \$0         | \$0                   | \$0         | \$0         | \$0         | \$0         | \$1,333.51  | \$1,210.00   | \$0          |  |  |  |  |  |  |  |
| Grants/Foundations    | \$0         | \$0         | \$0         | \$0         | \$0         | \$0                   | \$0         | \$0         | \$0         | \$0         | \$0         | \$10,245.00  | \$25,000.00  |  |  |  |  |  |  |  |
| Fundraiser Income     | \$0         | \$0         | \$0         | \$0         | \$0         | \$0                   | \$0         | \$0         | \$0         | \$0         | \$0         | \$15,715.00  | \$10,176.76  |  |  |  |  |  |  |  |
| Event Income          | \$0         | \$0         | \$0         | \$0         | \$0         | \$0                   | \$0         | \$0         | \$0         | \$2,502.12  | \$16,554.94 | \$11,389.46  | \$0          |  |  |  |  |  |  |  |
| Adoption Income       | \$0         | \$0         | \$0         | \$0         | \$0         | \$0                   | \$0         | \$0         | \$0         | \$0         | \$4,300.00  | \$21,725.00  | \$14,915.00  |  |  |  |  |  |  |  |
| Boarding Income       | \$0         | \$0         | \$0         | \$0         | \$0         | \$0                   | \$0         | \$0         | \$0         | \$0         | \$1,400.00  | \$3,200.00   | \$6,800.00   |  |  |  |  |  |  |  |
| Total Revenue         | \$0         | \$0         | \$0         | \$0         | \$0         | \$0                   | \$0         | \$0         | \$0         | \$4,188.04  | \$56,707.25 | \$154,373.58 | \$112,259.39 |  |  |  |  |  |  |  |
| Expenses              |             |             |             |             |             |                       |             |             |             |             |             |              |              |  |  |  |  |  |  |  |
| Feed                  | \$3,360.00  | \$3,396.00  | \$3,396.00  | \$3,396.00  | \$3,396.00  | \$3,396.00            | \$3,396.00  | \$3,396.00  | \$3,396.00  | \$2,970.56  | \$23,225.19 | \$75,564.04  | \$38,274.19  |  |  |  |  |  |  |  |
| Supplies              | \$0         | \$0         | \$0         | \$0         | \$0         | \$0                   | \$0         | \$0         | \$0         | \$0         | \$1,990.54  | \$4,140.56   | \$2,392.89   |  |  |  |  |  |  |  |
| Vet                   | \$0         | \$0         | \$0         | \$0         | \$0         | \$0                   | \$0         | \$0         | \$0         | \$0         | \$4,558.88  | \$12,769.13  | \$7,022.68   |  |  |  |  |  |  |  |
| Farrier               | \$0         | \$0         | \$0         | \$0         | \$0         | \$0                   | \$0         | \$0         | \$0         | \$0         | \$2,015.00  | \$5,581.30   | \$2,830.00   |  |  |  |  |  |  |  |
| Maintenance           | \$0         | \$0         | \$0         | \$0         | \$0         | \$0                   | \$0         | \$0         | \$0         | \$830.23    | \$5,299.81  | \$15,832.41  | \$6,551.37   |  |  |  |  |  |  |  |
| Travel                | \$0         | \$0         | \$0         | \$0         | \$0         | \$0                   | \$0         | \$0         | \$0         | \$1,265.75  | \$9,006.24  | \$14,186.33  | \$9,515.38   |  |  |  |  |  |  |  |
| Administration        | \$0         | \$0         | \$0         | \$0         | \$300.00    | \$50.00               | \$50.00     | \$50.00     | \$50.00     | \$1,018.91  | \$6,899.69  | \$11,778.32  | \$6,593.05   |  |  |  |  |  |  |  |
| Advertising           | \$0         | \$0         | \$0         | \$0         | \$225.00    | \$225.00              | \$225.00    | \$225.00    | \$225.00    | \$355.02    | \$4,184.74  | \$7,058.27   | \$3,290.64   |  |  |  |  |  |  |  |
| Events                | \$0         | \$0         | \$0         | \$0         | \$0         | \$0                   | \$0         | \$0         | \$0         | \$668.49    | \$1,613.93  | \$7,098.45   | \$326.75     |  |  |  |  |  |  |  |
| Utilities             | \$0         | \$0         | \$0         | \$0         | \$0         | \$0                   | \$0         | \$0         | \$0         | \$372.16    | \$452.72    | \$716.54     | \$1,583.46   |  |  |  |  |  |  |  |
| Total Expenses        | \$3,360.00  | \$3,396.00  | \$3,396.00  | \$3,396.00  | \$3,921.00  | \$3,671.00            | \$3,671.00  | \$3,671.00  | \$3,671.00  | \$7,481.12  | \$59,246.74 | \$154,725.35 | \$78,380.41  |  |  |  |  |  |  |  |
| Profit/Loss           | -\$3,360.00 | -\$3,396.00 | -\$3,396.00 | -\$3,396.00 | -\$3,921.00 | -\$3,671.00           | -\$3,671.00 | -\$3,671.00 | -\$3,671.00 | -\$3,293.08 | -\$2,539.49 | -\$351.77    | \$33,878.98  |  |  |  |  |  |  |  |
| Capital Projects      |             |             |             |             |             |                       |             |             |             |             |             |              |              |  |  |  |  |  |  |  |
| Barn                  | \$0         | \$0         | \$0         | \$0         | \$0         | \$0                   | \$0         | \$0         | \$0         | \$0         | \$0         | \$0          | \$0          |  |  |  |  |  |  |  |
| Tractor               | \$0         | \$0         | \$0         | \$0         | \$0         | \$0                   | \$0         | \$0         | \$0         | \$0         | \$0         | \$0          | \$0          |  |  |  |  |  |  |  |
| Horse Trailer         | \$0         | \$0         | \$0         | \$0         | \$0         | \$0                   | \$0         | \$0         | \$0         | \$0         | \$0         | \$0          | \$4,300.00   |  |  |  |  |  |  |  |