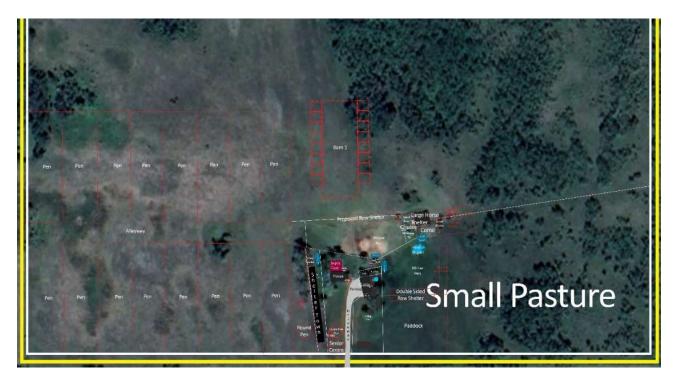

# Property

- 120 acres of land
- Land is divided into several paddocks:
  - o Large Pasture
    - 80 acres
    - 40 acres of natural shelter
    - 1 Large dugout fed by natural spring.
    - 3 water troughs

- Can be closed off for winter pen.
- 7 round bale feeders
- o Small pasture
  - 30 acres
  - 20 acres of natural shelter
  - 1 manufactured shelter
  - 1 Small dugout fed by rainwater.
  - 5 water troughs
  - 4 round bale feeders
- o Corral
  - 1000 square feet
  - 1 large shelter
  - 1 water trough
  - Open with ability to spin up 6 box stalls if needed.
  - 1 round bale feeder
- Corral side pen large.
  - 12x12 feet
  - 1 water trough
- Corral side pen small.
  - 6 x 10 feet
  - 1 water trough
- North-west corral pen
  - 20 x 20 feet
  - 1 water trough
- o Pony pasture
  - 2 acres
  - 1 man-made shelter
  - 10 large deciduous trees for shelter

- 3 water troughs
- Sheltered on two sides.
- Ability to divide into three pens if needed.
- 2 round bale feeders
- Round pen/quarantine area
- 16 feet round
- 1 water trough
- Petting Zoo
  - 2 acres
  - 12 shelters of all sizes
  - 2 large trees for additional shelter
  - 2 round bale feeders
  - 2 water troughs
  - 2 heated buckets
  - 1 pond
  - 2 pools
  - 4 bird waterers
  - Ability to divide into three pens if needed.
- o Pig pen
  - 1 acre
  - 2 manufactured shelters
  - 1 large tree for added shelter.
  - 1 water trough
  - Ability to divide into two pens if needed.
- Common Area can be made into a pen if needed.
  - 20 x 20 feet
  - 1 water trough
  - 1 large tree for shelter

- $\circ~$  Back yard can be made into a pen if needed.
  - 20 x 40 feet
  - 1 water trough
  - 3 large trees for shelter
  - Fully sheltered on two sides