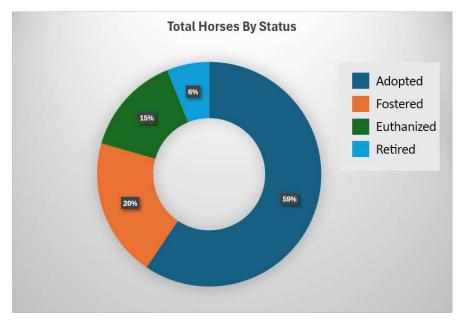

nts of the Barefoot Ranch success. A Member who breaches this Member Code of Ethics is subject to sanction, which may include, but is not limited to, cancellation of their membership in the Barefoot Ranch.

Any Member who knows or suspects that a breach of this Member Code of Ethics has occurred has a responsibility to report it to the Board Chair.







# History

- 2012 Moved to the Property at 9108E Rd 98N, Teulon & Rescued our first horses Rockstar and Romeo
- 2013 Rescued our second team of horses Rahsta and Ramba
- 2014 Successful rehomed Rahsta and Ramba
- 2016 Registered our Business Name and Incorporated
- 2021 Rescued Leroy and Primrose & held our first fundraising event
- 2023 Received Registered Charity Status



## **Historic Performance**









## Total Horses by Status



## **Economic Impact**









## Historic Performance Financials



## Historic Financials

|                       |             |             |             |             | ŀ           | Historical Financials |             |             |             |             |             |              |              |  |  |  |  |  |  |  |
|-----------------------|-------------|-------------|-------------|-------------|-------------|-----------------------|-------------|-------------|-------------|-------------|-------------|--------------|--------------|--|--|--|--|--|--|--|
|                       | 2012        | 2013        | 2014        | 2015        | 2016        | 2017                  | 2018        | 2019        | 2020        | 2021        | 2022        | 2023         | 2024         |  |