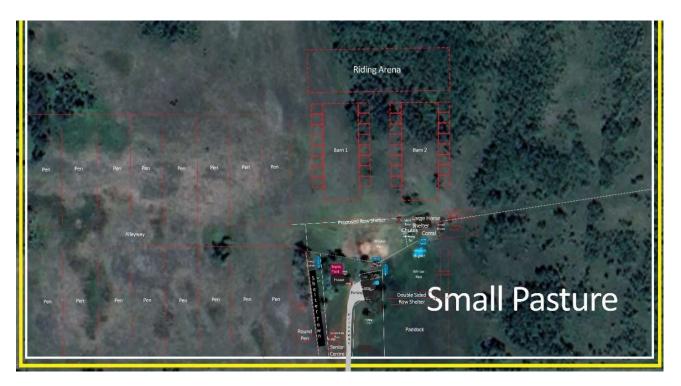

# Property

- 120 acres of land
- Land is divided into several paddocks:
  - o Large Pasture
    - 80 acres
    - 40 acres of natural shelter
    - 1 Large dugout fed by natural spring.
    - 3 water troughs

- Can be closed off for winter pen.
- 7 round bale feeders
- o Small pasture
  - 30 acres
  - 20 acres of natural shelter
  - 1 manufactured shelter
  - 1 Small dugout fed by rainwater.
  - 5 water troughs
  - 4 round bale feeders
- o Corral
  - 1000 square feet
  - 1 large shelter
  - 1 water trough
  - Open with ability to spin up 6 box stalls if needed.
  - 1 round bale feeder
- Corral side pen large.
  - 12x12 feet
  - 1 water trough
- Corral side pen small.
  - 6 x 10 feet
  - 1 water trough
- North-west corral pen
  - 20 x 20 feet
  - 1 water trough
- o Pony pasture
  - 2 acres
  - 1 man-made shelter
  - 10 large deciduous trees for shelter

- 3 water troughs
- Sheltered on two sides.
- Ability to divide into three pens if needed.
- 2 round bale feeders
- Round pen/quarantine area
- 16 feet round
- 1 water trough
- Petting Zoo
  - 2 acres
  - 12 shelters of all sizes
  - 2 large trees for additional shelter
  - 2 round bale feeders
  - 2 water troughs
  - 2 heated buckets
  - 1 pond
  - 2 pools
  - 4 bird waterers
  - Ability to divide into three pens if needed.
- o Pig pen
  - 1 acre
  - 2 manufactured shelters
  - 1 large tree for added shelter.
  - 1 water trough
  - Ability to divide into two pens if needed.
- Common Area can be made into a pen if needed.
  - 20 x 20 feet
  - 1 water trough
  - 1 large tree for shelter

- $\circ~$  Back yard can be made into a pen if needed.
  - 20 x 40 feet
  - 1 water trough
  - 3 large trees for shelter
  - Fully sheltered on two sides