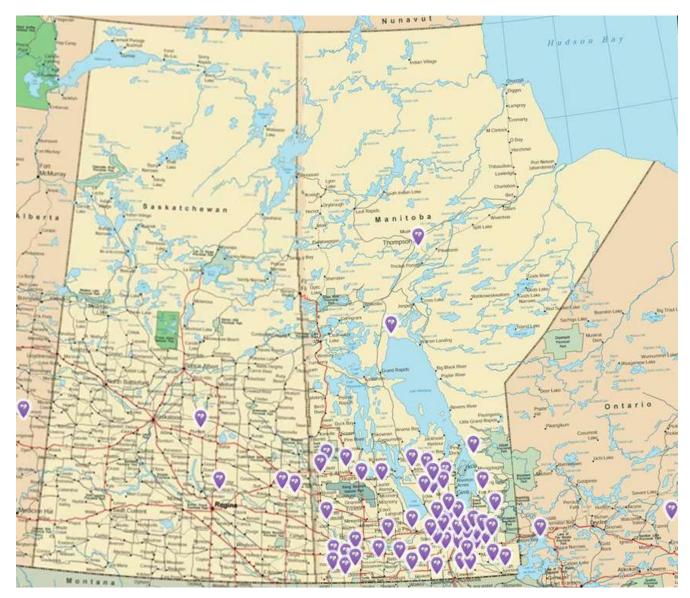

#### Service Area

We do not shy away from travelling to help save a horse, this map shows locations where we have brought in horses in need.