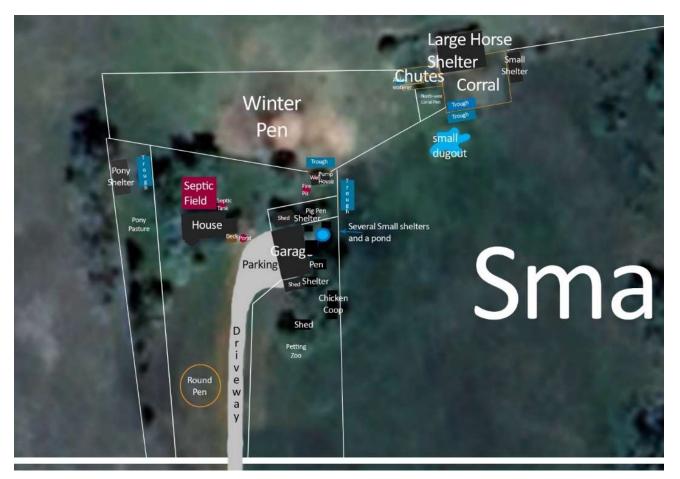

# Property

- 120 acres of land
- Land is divided into several paddocks:
  - o Large Pasture
    - 80 acres
    - 40 acres of natural shelter
    - 1 Large dugout fed by natural spring.
    - 3 water troughs

- Can be closed off for winter pen.
- 7 round bale feeders
- o Small pasture
  - 30 acres
  - 20 acres of natural shelter
  - 1 manufactured shelter
  - 1 Small dugout fed by rainwater.
  - 5 water troughs
  - 4 round bale feeders
- o Corral
  - 1000 square feet
  - 1 large shelter
  - 1 water trough
  - Open with ability to spin up 6 box stalls if needed.
  - 1 round bale feeder
- Corral side pen large.
  - 12x12 feet
  - 1 water trough
- Corral side pen small.
  - 6 x 10 feet
  - 1 water trough
- North-west corral pen
  - 20 x 20 feet
  - 1 water trough
- o Pony pasture
  - 2 acres
  - 1 man-made shelter
  - 10 large deciduous trees for shelter

- 3 water troughs
- Sheltered on two sides.
- Ability to divide into three pens if needed.
- 2 round bale feeders
- Round pen/quarantine area
- 16 feet round
- 1 water trough
- Petting Zoo
  - 2 acres
  - 12 shelters of all sizes
  - 2 large trees for additional shelter
  - 2 round bale feeders
  - 2 water troughs
  - 2 heated buckets
  - 1 pond
  - 2 pools
  - 4 bird waterers
  - Ability to divide into three pens if needed.
- o Pig pen
  - 1 acre
  - 2 manufactured shelters
  - 1 large tree for added shelter.
  - 1 water trough
  - Ability to divide into two pens if needed.
- Common Area can be made into a pen if needed.
  - 20 x 20 feet
  - 1 water trough
  - 1 large tree for shelter

- $\circ~$  Back yard can be made into a pen if needed.
  - 20 x 40 feet
  - 1 water trough
  - 3 large trees for shelter
  - Fully sheltered on two sides