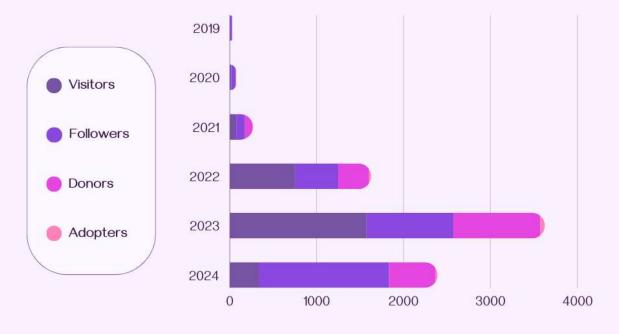

## Historical Engagement

# The Barefoot Ranch Engagement

This is a summary of public engagement at The Barefoot Ranch. Visitors are guests that have attended the ranch. Followers are net new followers on Facebook. Donors are people who have donated to the Ranch and Adopters are people who have adopted animals from the ranch.